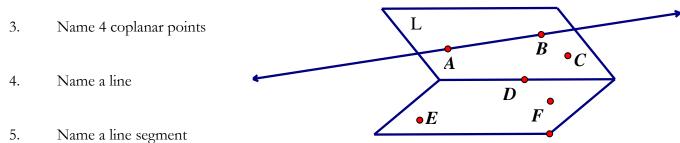

## Describe what is happening in each diagram.

2. 1.

Use the diagram to the right to answer the questions 3 – 6.

- Name the 2 different planes 6.