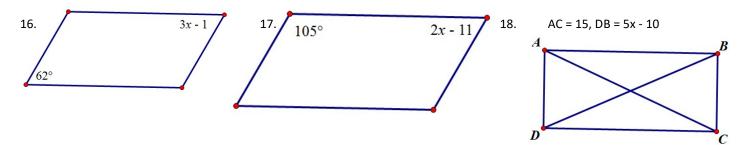

## Geometry Chapter 7 Review

## Topics that you should understand from Unit 8.

- Polygon Names and is it a polygon?
- Convex & Concave
- Angle measures in polygons
- Parallelograms, Rectangles, Rhombi, and Squares

## Determine if the figures are polygons. If so, state whether the polygon is concave or convex.



- 5. Determine the sum of interior angles for a octagon.
- 6. Determine the measure of each exterior angle in a regular 15-gon.
- 7. Determine the measure of each interior angle in a regular dodecagon.
- 8. Determine the sum of interior angles of a 18-gon.
- 9. Determine the measure of each interior angle in a regular 22-gon.
- 10. Determine the measure of each exterior angle in a regular decagon.





Find the missing angle measures.





15.

Solve for x.