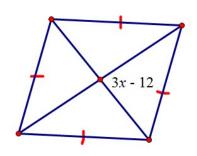

## Geometry Chapter 7 Review

## Topics that you should understand from Unit 8.

- Polygon Names and is it a polygon?
- Convex & Concave
- Angle measures in polygons
- Parallelograms, Rectangles, Rhombi, and Squares

## Determine if the figures are polygons. If so, state whether the polygon is concave or convex.



- 5. Determine the sum of interior angles for a octagon.
- 6. Determine the measure of each exterior angle in a regular 15-gon.
- 7. Determine the measure of each interior angle in a regular dodecagon.
- 8. Determine the sum of interior angles of a 18-gon.
- 9. Determine the measure of each interior angle in a regular 22-gon.
- 10. Determine the measure of each exterior angle in a regular decagon.





Find the missing angle measures.





15.

Solve for x.