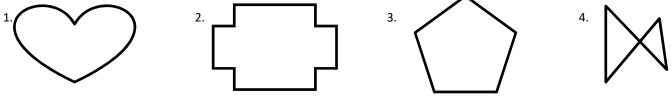

## Determine if the figures are polygons. If so, state whether the polygon is concave or convex.

- 5. Determine the sum of interior angles for a octagon.
- 6. Determine the measure of each exterior angle in a regular 15-gon.
- 7. Determine the measure of each interior angle in a regular dodecagon.
- 8. Determine the sum of interior angles of a 18-gon.
- 9. Determine the measure of each interior angle in a regular 22-gon.
- 10. Determine the measure of each exterior angle in a regular decagon.