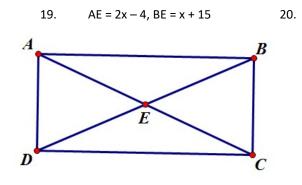

## Geometry Chapter 7 Review

## Topics that you should understand from Unit 8.

- Polygon Names and is it a polygon?
- Convex & Concave
- Angle measures in polygons
- Parallelograms, Rectangles, Rhombi, and Squares

## Determine if the figures are polygons. If so, state whether the polygon is concave or convex.



- 5. Determine the sum of interior angles for a octagon.
- 6. Determine the measure of each exterior angle in a regular 15-gon.
- 7. Determine the measure of each interior angle in a regular dodecagon.
- 8. Determine the sum of interior angles of a 18-gon.
- 9. Determine the measure of each interior angle in a regular 22-gon.
- 10. Determine the measure of each exterior angle in a regular decagon.





Find the missing angle measures.





15.

Solve for x.