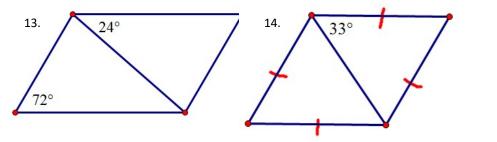

## Geometry Chapter 7 Review

## Topics that you should understand from Unit 8.

- Polygon Names and is it a polygon?
- Convex & Concave
- Angle measures in polygons
- Parallelograms, Rectangles, Rhombi, and Squares

## Determine if the figures are polygons. If so, state whether the polygon is concave or convex.



- 5. Determine the sum of interior angles for a octagon.
- 6. Determine the measure of each exterior angle in a regular 15-gon.
- 7. Determine the measure of each interior angle in a regular dodecagon.
- 8. Determine the sum of interior angles of a 18-gon.
- 9. Determine the measure of each interior angle in a regular 22-gon.
- 10. Determine the measure of each exterior angle in a regular decagon.





Find the missing angle measures.





15.

Solve for x.