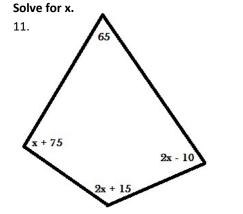

## Geometry Chapter 7 Review

## Topics that you should understand from Unit 8.

- Polygon Names and is it a polygon?
- Convex & Concave
- Angle measures in polygons
- Parallelograms, Rectangles, Rhombi, and Squares

## Determine if the figures are polygons. If so, state whether the polygon is concave or convex.



- 5. Determine the sum of interior angles for a octagon.
- 6. Determine the measure of each exterior angle in a regular 15-gon.
- 7. Determine the measure of each interior angle in a regular dodecagon.
- 8. Determine the sum of interior angles of a 18-gon.
- 9. Determine the measure of each interior angle in a regular 22-gon.
- 10. Determine the measure of each exterior angle in a regular decagon.





Find the missing angle measures.





15.

Solve for x.