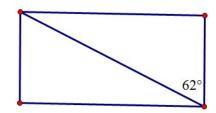

## Geometry Chapter 7 Review

## Topics that you should understand from Unit 8.

- Polygon Names and is it a polygon?
- Convex & Concave
- Angle measures in polygons
- Parallelograms, Rectangles, Rhombi, and Squares

## Determine if the figures are polygons. If so, state whether the polygon is concave or convex.



- 5. Determine the sum of interior angles for a octagon.
- 6. Determine the measure of each exterior angle in a regular 15-gon.
- 7. Determine the measure of each interior angle in a regular dodecagon.
- 8. Determine the sum of interior angles of a 18-gon.
- 9. Determine the measure of each interior angle in a regular 22-gon.
- 10. Determine the measure of each exterior angle in a regular decagon.





Find the missing angle measures.





15.

Solve for x.