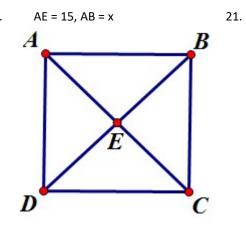

## Geometry Chapter 7 Review

## Topics that you should understand from Unit 8.

- Polygon Names and is it a polygon?
- Convex & Concave
- Angle measures in polygons
- Parallelograms, Rectangles, Rhombi, and Squares

## Determine if the figures are polygons. If so, state whether the polygon is concave or convex.



- 5. Determine the sum of interior angles for a octagon.
- 6. Determine the measure of each exterior angle in a regular 15-gon.
- 7. Determine the measure of each interior angle in a regular dodecagon.
- 8. Determine the sum of interior angles of a 18-gon.
- 9. Determine the measure of each interior angle in a regular 22-gon.
- 10. Determine the measure of each exterior angle in a regular decagon.





Find the missing angle measures.





15.

Solve for x.