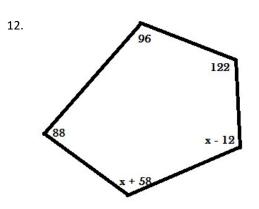

## Geometry Chapter 7 Review

## Topics that you should understand from Unit 8.

- Polygon Names and is it a polygon?
- Convex & Concave
- Angle measures in polygons
- Parallelograms, Rectangles, Rhombi, and Squares

## Determine if the figures are polygons. If so, state whether the polygon is concave or convex.



- 5. Determine the sum of interior angles for a octagon.
- 6. Determine the measure of each exterior angle in a regular 15-gon.
- 7. Determine the measure of each interior angle in a regular dodecagon.
- 8. Determine the sum of interior angles of a 18-gon.
- 9. Determine the measure of each interior angle in a regular 22-gon.
- 10. Determine the measure of each exterior angle in a regular decagon.





Find the missing angle measures.





15.

Solve for x.